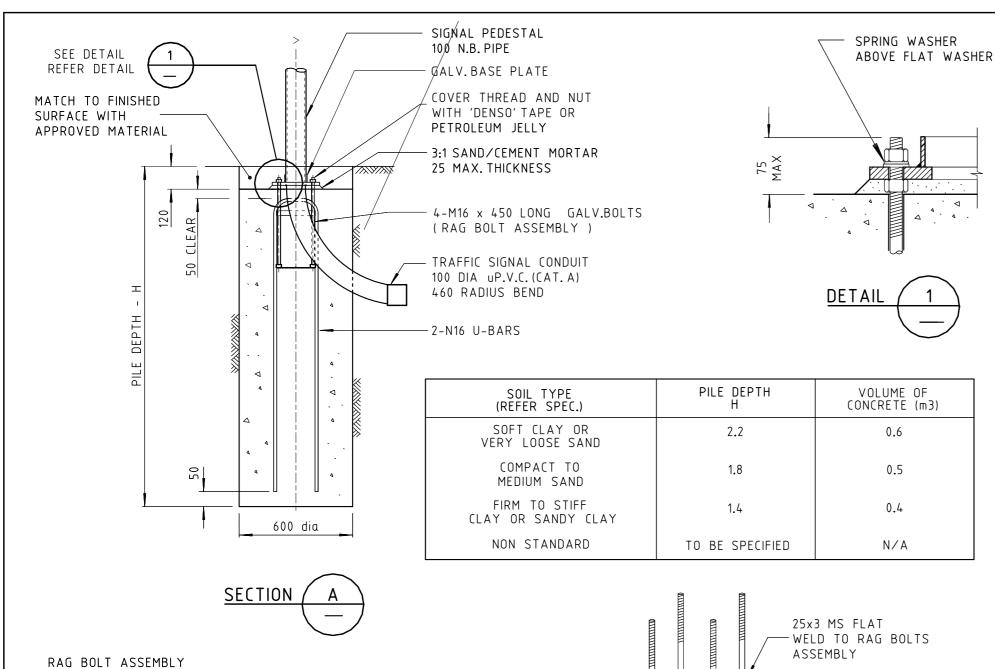

BASE PLATE

OMITTED FOR CLARITY

TRAFFIC SIGNAL

CONDUIT

RAG BOLT ASSEMBLY **ISOMETRIC** 

NOTES

0.6

0.5

0.4

N/A

- 1. USE CONCRETE STRENGTH GRADE N25.
- 2. USE GRADE 4.6 BOLTS AND NUTS.

PLAN BASE PLATE

180

250

-(-)-

35