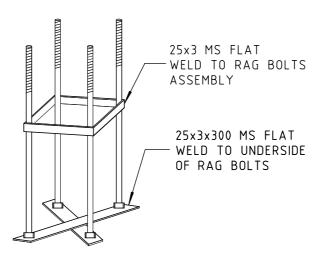

BASE PLATE

OMITTED FOR CLARITY

TRAFFIC SIGNAL

CONDUIT

RAG BOLT ASSEMBLY **ISOMETRIC** 

NOTES

0.6

0.5