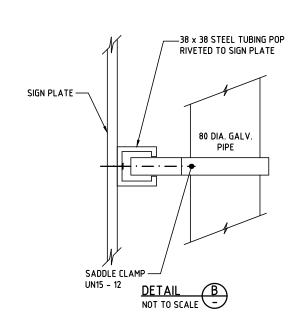

- 1. ALL DIMENSIONS ARE IN MILLIMETRES UNLESS NOTED OTHERWISE.
- BACKGROUND OF SIGN TO BE RED CLASS 1 IN COLOUR.
- WORDING AND BORDER TO BE WHITE CLASS 1 IN COLOUR.
- THE SIGN IS TO BE BRACED WITH 38mm x 38mm STEEL TUBING OR SIMILAR MATERIAL FIXING OF SHEET TO BRACING TO BE DETERMINED BY THE MANUFACTURER.
- HEIGHT SIZE BOARD TO BE 1000mm TO 1500mm FROM GROUND.
- PLATE SIZE TO REMAIN THE SAME REGARDLESS OF SPEED LIMIT AHEAD.
- THE NOTICE BOARD IS TO BE ERECTED IN ACCORDANCE WITH THE FOLLOWING SPECIFICATION:
- 7.1. POSTS:
  - A. SIGN TO BE SUPPORTED BY 2 /80mm DIA. GALVANISED PIPES B. POST SPACING TO BE 0.6m MAX. x WIDTH OF SIGN.
- BOARD TO POST ATTACHMENTS:
  - A. POSTS SHOULD BE IN CONTACT WITH SIGN SHEETING BRACING OVER THE FULL HEIGHT OF THE SIGN.
  - B. SPOT WELDING OR BOLTING TO BRACING OR ATTACHMENTS APPROVED BY THE SUPERINTENDENT SHOULD BE USED.
- 7.3. FOOTING DETAIL:
  - A: POST HOLES TO BE 300mm DIA. AND 1000mm DEEP. THIS MAY BE MODIFIED IN ROCK AS DETERMINED BY SUPERINTENDENT.
  - B: POSTS TO BE SET IN N25. CONCRETE.