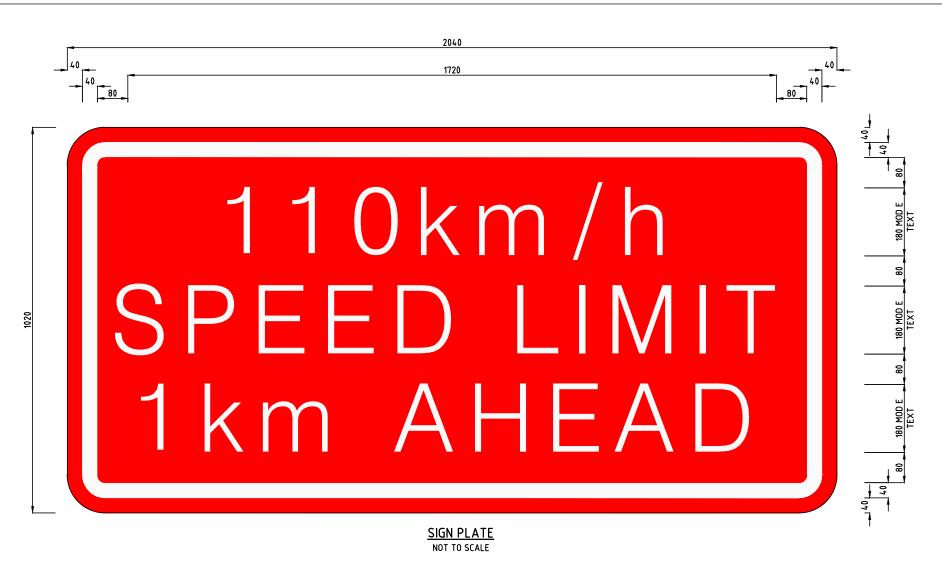

- 1. ALL DIMENSIONS ARE IN MILLIMETRES UNLESS NOTED OTHERWISE.
- BACKGROUND OF SIGN TO BE RED CLASS 1 IN COLOUR.
- WORDING AND BORDER TO BE WHITE CLASS 1 IN COLOUR.
- THE SIGN IS TO BE BRACED WITH 38mm x 38mm STEEL TUBING OR SIMILAR MATERIAL FIXING OF SHEET TO BRACING TO BE DETERMINED BY THE MANUFACTURER.
- HEIGHT SIZE BOARD TO BE 1000mm TO 1500mm FROM GROUND.
- PLATE SIZE TO REMAIN THE SAME REGARDLESS OF SPEED LIMIT AHEAD.
- THE NOTICE BOARD IS TO BE ERECTED IN ACCORDANCE WITH THE FOLLOWING SPECIFICATION:
- 7.1. POSTS:
  - A. SIGN TO BE SUPPORTED BY 2 /80mm DIA. GALVANISED PIPES B. POST SPACING TO BE 0.6m MAX. x WIDTH OF SIGN.
- BOARD TO POST ATTACHMENTS:
  - A. POSTS SHOULD BE IN CONTACT WITH SIGN SHEETING BRACING OVER THE FULL HEIGHT OF THE SIGN.
  - B. SPOT WELDING OR BOLTING TO BRACING OR ATTACHMENTS APPROVED BY THE SUPERINTENDENT SHOULD BE USED.
- 7.3. FOOTING DETAIL:
  - A: POST HOLES TO BE 300mm DIA. AND 1000mm DEEP. THIS MAY BE MODIFIED IN ROCK AS DETERMINED BY SUPERINTENDENT.
  - B: POSTS TO BE SET IN N25. CONCRETE.