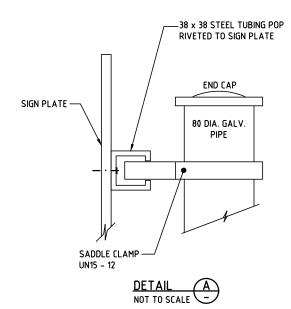

- 1. ALL DIMENSIONS ARE IN MILLIMETRES UNLESS NOTED OTHERWISE.
- BACKGROUND OF SIGN TO BE RED CLASS 1 IN COLOUR.
- WORDING AND BORDER TO BE WHITE CLASS 1 IN COLOUR.
- THE SIGN IS TO BE BRACED WITH 38mm x 38mm STEEL TUBING OR SIMILAR MATERIAL FIXING OF SHEET TO BRACING TO BE DETERMINED BY THE MANUFACTURER.
- HEIGHT SIZE BOARD TO BE 1000mm TO 1500mm FROM GROUND.
- PLATE SIZE TO REMAIN THE SAME REGARDLESS OF SPEED LIMIT AHEAD.
- THE NOTICE BOARD IS TO BE ERECTED IN ACCORDANCE WITH THE FOLLOWING SPECIFICATION:
- 7.1. POSTS:
  - A. SIGN TO BE SUPPORTED BY 2 /80mm DIA. GALVANISED PIPES B. POST SPACING TO BE 0.6m MAX. x WIDTH OF SIGN.
- BOARD TO POST ATTACHMENTS:
  - A. POSTS SHOULD BE IN CONTACT WITH SIGN SHEETING BRACING OVER THE FULL HEIGHT OF THE SIGN.
  - B. SPOT WELDING OR BOLTING TO BRACING OR ATTACHMENTS APPROVED BY THE SUPERINTENDENT SHOULD BE USED.
- 7.3. FOOTING DETAIL:
  - A: POST HOLES TO BE 300mm DIA. AND 1000mm DEEP. THIS MAY BE MODIFIED IN ROCK AS DETERMINED BY SUPERINTENDENT.
  - B: POSTS TO BE SET IN N25. CONCRETE.