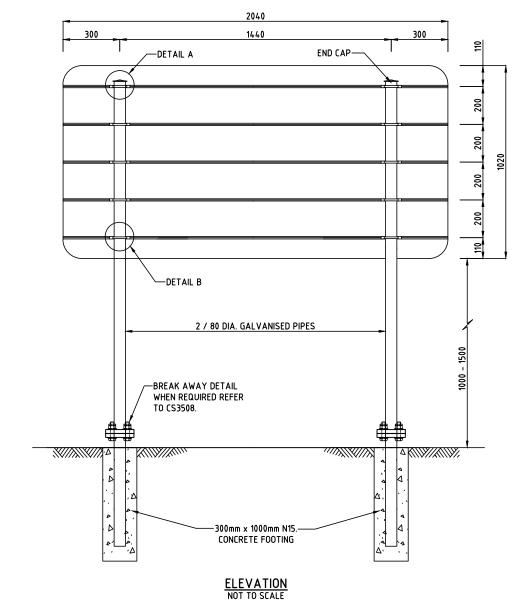

- 1. ALL DIMENSIONS ARE IN MILLIMETRES UNLESS NOTED OTHERWISE.
- BACKGROUND OF SIGN TO BE RED CLASS 1 IN COLOUR.
- WORDING AND BORDER TO BE WHITE CLASS 1 IN COLOUR.
- THE SIGN IS TO BE BRACED WITH 38mm x 38mm STEEL TUBING OR SIMILAR MATERIAL FIXING OF SHEET TO BRACING TO BE DETERMINED BY THE MANUFACTURER.
- HEIGHT SIZE BOARD TO BE 1000mm TO 1500mm FROM GROUND.
- PLATE SIZE TO REMAIN THE SAME REGARDLESS OF SPEED LIMIT AHEAD.
- THE NOTICE BOARD IS TO BE ERECTED IN ACCORDANCE WITH THE FOLLOWING SPECIFICATION:
- 7.1. POSTS:
  - A. SIGN TO BE SUPPORTED BY 2 /80mm DIA. GALVANISED PIPES B. POST SPACING TO BE 0.6m MAX. x WIDTH OF SIGN.
- BOARD TO POST ATTACHMENTS:
  - A. POSTS SHOULD BE IN CONTACT WITH SIGN SHEETING BRACING OVER THE FULL HEIGHT OF THE SIGN.
  - B. SPOT WELDING OR BOLTING TO BRACING OR ATTACHMENTS APPROVED BY THE SUPERINTENDENT SHOULD BE USED.
- 7.3. FOOTING DETAIL:
  - A: POST HOLES TO BE 300mm DIA. AND 1000mm DEEP. THIS MAY BE MODIFIED IN ROCK AS DETERMINED BY SUPERINTENDENT.
  - B: POSTS TO BE SET IN N25. CONCRETE.