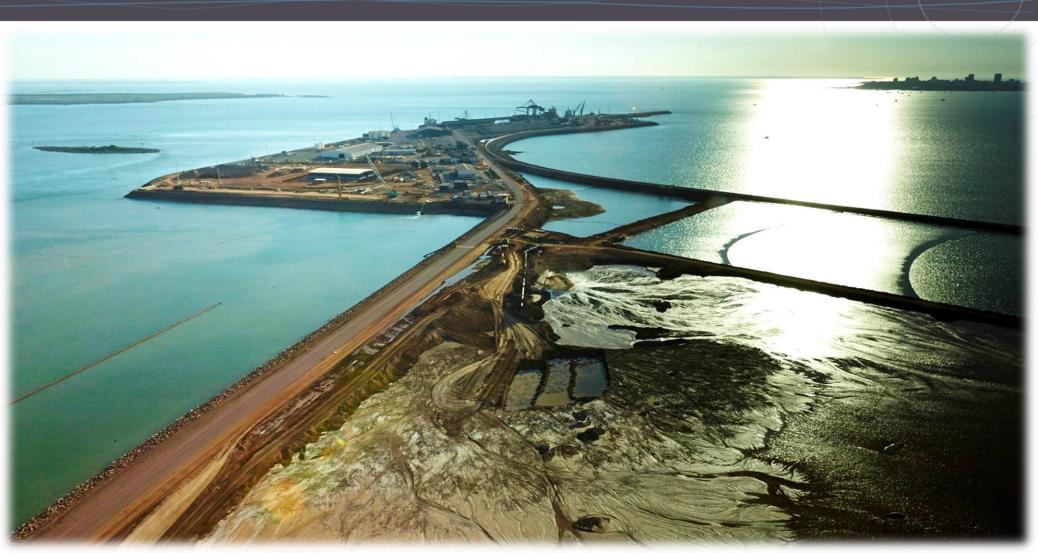

ader** Berth 280m Depth: 12.5m **General/Container Berth** 145m Depth: 11.8m Liquid Berth 210m Depth: 11.8m



# **East Arm Logistics**





## **Growth Long Term V Short Term**





## **Optimising For All**





### **Potential Trade Expansion**

- Iron Ore
- Manganese Ore
- Phosphates
- Copper Concentrates

#### Could include:

- Minemakers
- Central Australian Phosphate
- TNG Limited
- Tellus Holdings
- Noble expansion
- Plus numerous junior miners

#### Alignment with Genesee & Wyoming

- 5 to 15 Mtpa
- 1 Mtpa
- 3 to 7 Mtpa
- 2 Mtpa





## **Darwin's Marine Supply Base potential business**





**MSB** 



- 286m Wharf
- 6 Hectares on Site
- Cost \$115m
- Delivery Time:
  Operational
  2 Years

Final work 3 years





# **Bladin Point Inpex Development**







## **Current Works**





## Dredging





## **Not All About Infrastructure**



## **PORT of DARWIN - Australia's northern gateway of choice**

# Thank you