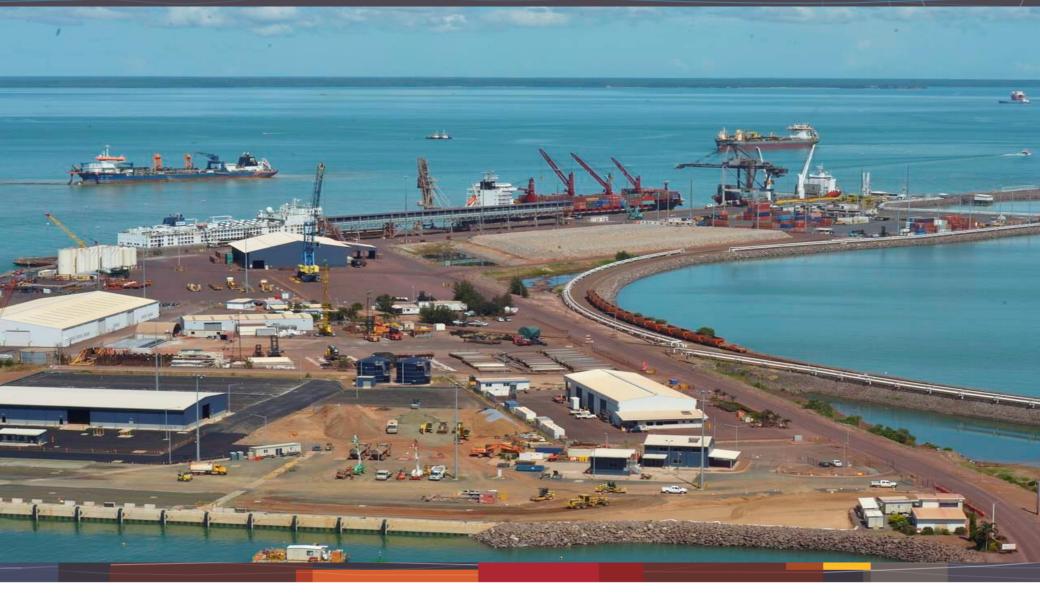

### **East Arm Wharf**

East Arm bas 775m of continuous quay line which is available to Port users on a common user basis Rig Tender Berth 140r epth: 12,21 **Bulk Loader** Berth 280m Depth: 12.5m **General/Container Berth** 145m Depth: 11.8m Liquid Berth 210m Depth: 11.8m

# **East Arm Logistics**