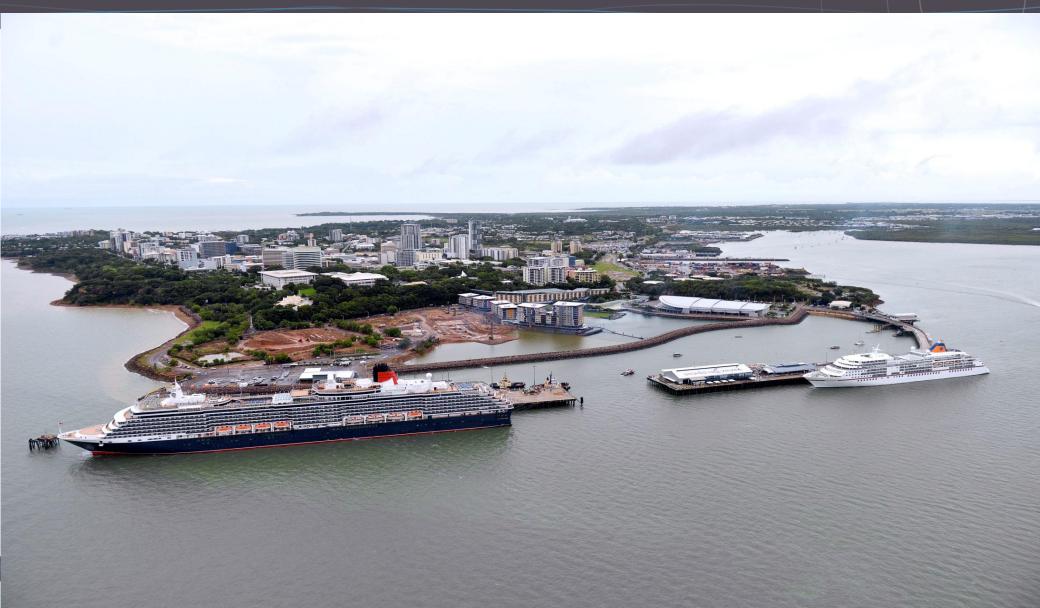

### **East Arm Wharf**

East Arm bas 775m of continuous quay line which is available to Port users on a common user basis Rig Tender Berth 140r epth: 12,21 **Bulk Loader** Berth 280m Depth: 12.5m **General/Container Berth** 145m Depth: 11.8m Liquid Berth 210m Depth: 11.8m