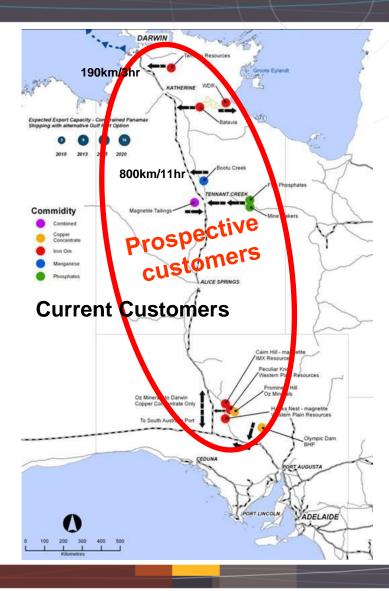

### **Potential Trade Expansion**

- Iron Ore
- Manganese Ore
- Phosphates
- Copper Concentrates

#### Could include:

- Minemakers
- Central Australian Phosphate
- TNG Limited
- Tellus Holdings
- Noble expansion
- Plus numerous junior miners

#### Alignment with Genesee & Wyoming

- 5 to 15 Mtpa
- 1 Mtpa
- 3 to 7 Mtpa
- 2 Mtpa