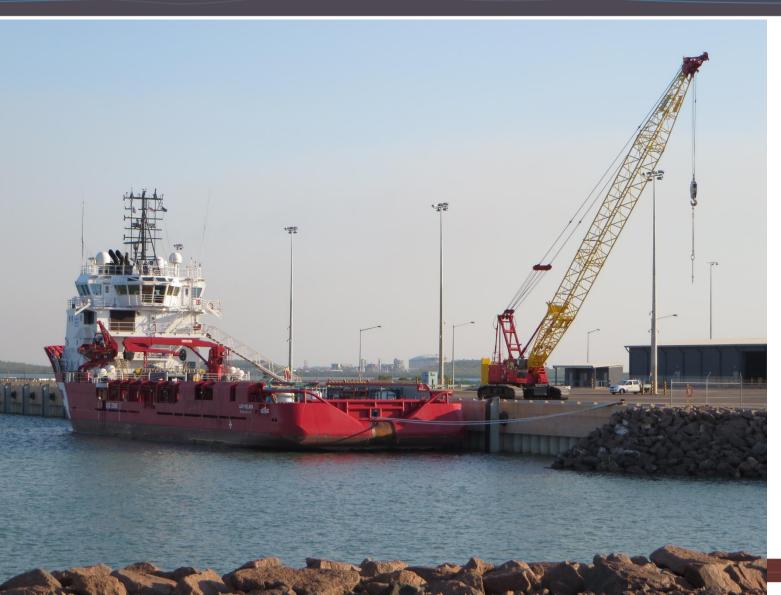

same time.





### **East Arm Wharf**

East Arm bas 775m of continuous quay line which is available to Port users on a common user basis Rig Tender Berth 140r epth: 12,21 **Bulk Loader** Berth 280m Depth: 12.5m **General/Container Berth** 145m Depth: 11.8m Liquid Berth 210m Depth: 11.8m



# **East Arm Logistics**





## **Growth Long Term V Short Term**





## **Optimising For All**





### **Potential Trade Expansion**

- Iron Ore
- Manganese Ore
- Phosphates
- Copper Concentrates

#### Could include:

- Minemakers
- Central Australian Phosphate
- TNG Limited
- Tellus Holdings
- Noble expansion
- Plus numerous junior miners

#### Alignment with Genesee & Wyoming

- 5 to 15 Mtpa
- 1 Mtpa
- 3 to 7 Mtpa
- 2 Mtpa





## **Darwin's Marine Supply Base potential business**





**MSB** 



- 286m Wharf
- 6 Hectares on Site
- Cost \$115m
- Delivery Time:
  Operational
  2 Years

Final work 3 years





# **Bladin Point Inpex Development**







## **Current Works**





## Dredging





## **Not All About Infrastructure**



## **PORT of DARWIN - Australia's northern gateway of choice**

# Thank you