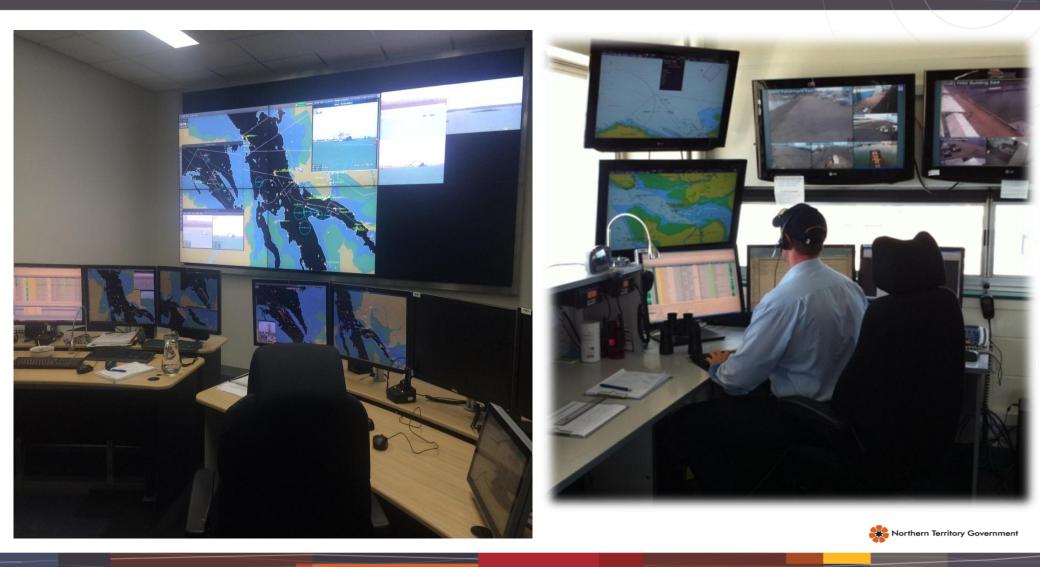

145m Depth: 11.8m Liquid Berth 210m Depth: 11.8m



# **East Arm Logistics**





## **Growth Long Term V Short Term**





## **Optimising For All**





### **Potential Trade Expansion**

- Iron Ore
- Manganese Ore
- Phosphates
- Copper Concentrates

#### Could include:

- Minemakers
- Central Australian Phosphate
- TNG Limited
- Tellus Holdings
- Noble expansion
- Plus numerous junior miners

#### Alignment with Genesee & Wyoming

- 5 to 15 Mtpa
- 1 Mtpa
- 3 to 7 Mtpa
- 2 Mtpa





## **Darwin's Marine Supply Base potential business**





**MSB** 



- 286m Wharf
- 6 Hectares on Site
- Cost \$115m
- Delivery Time:
  Operational
  2 Years

Final work 3 years





# **Bladin Point Inpex Development**







## **Current Works**





## Dredging





## **Not All About Infrastructure**



## **PORT of DARWIN - Australia's northern gateway of choice**

# Thank you