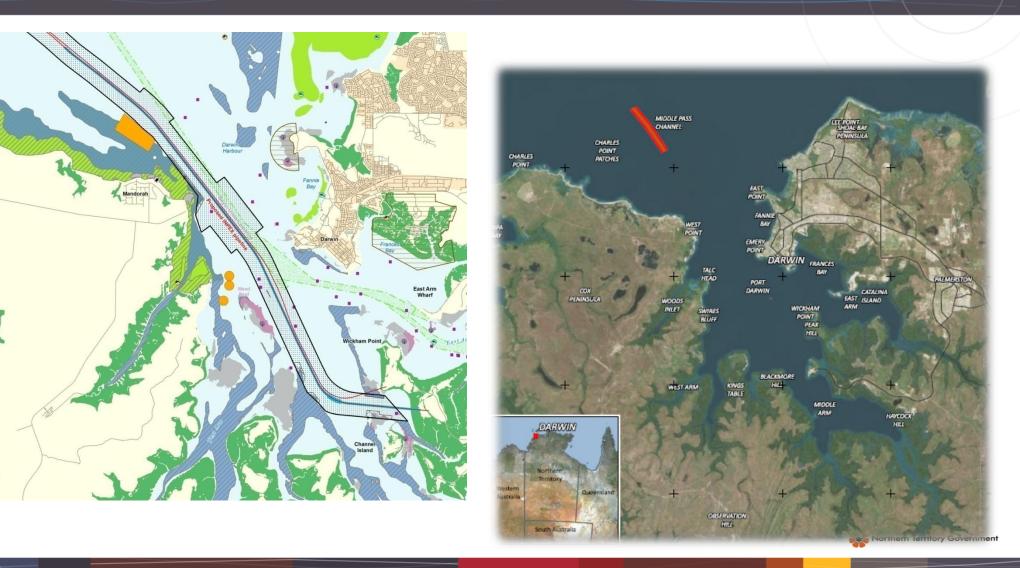

Depth: 12.5m **General/Container Berth** 145m Depth: 11.8m Liquid Berth 210m Depth: 11.8m



# **East Arm Logistics**





## **Growth Long Term V Short Term**





## **Optimising For All**





### **Potential Trade Expansion**

- Iron Ore
- Manganese Ore
- Phosphates
- Copper Concentrates

#### Could include:

- Minemakers
- Central Australian Phosphate
- TNG Limited
- Tellus Holdings
- Noble expansion
- Plus numerous junior miners

#### Alignment with Genesee & Wyoming

- 5 to 15 Mtpa
- 1 Mtpa
- 3 to 7 Mtpa
- 2 Mtpa





## **Darwin's Marine Supply Base potential business**





**MSB** 



- 286m Wharf
- 6 Hectares on Site
- Cost \$115m
- Delivery Time:
  Operational
  2 Years

Final work 3 years





# **Bladin Point Inpex Development**







## **Current Works**





## Dredging





## **Not All About Infrastructure**



## **PORT of DARWIN - Australia's northern gateway of choice**

# Thank you