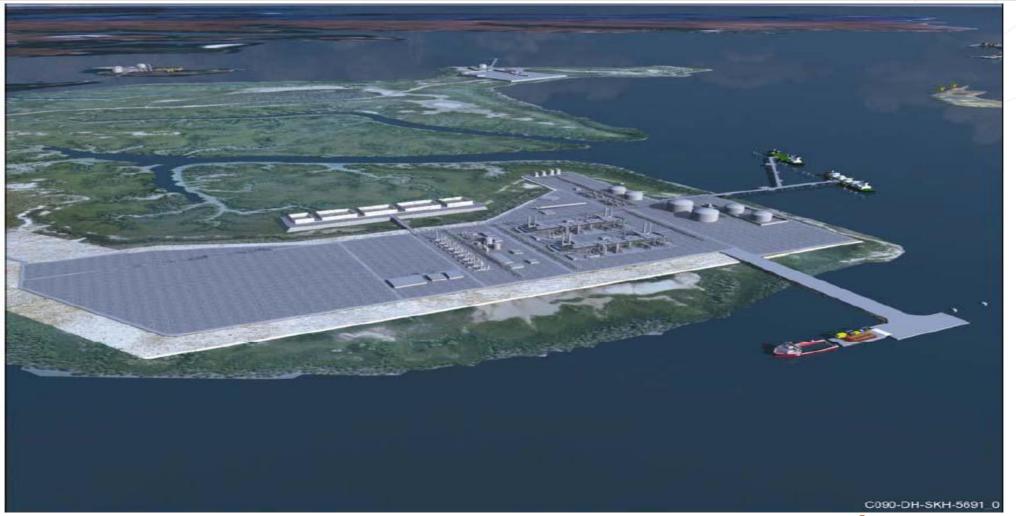

h 140r epth: 12,21 **Bulk Loader** Berth 280m Depth: 12.5m **General/Container Berth** 145m Depth: 11.8m Liquid Berth 210m Depth: 11.8m



# **East Arm Logistics**





## **Growth Long Term V Short Term**





## **Optimising For All**





### **Potential Trade Expansion**

- Iron Ore
- Manganese Ore
- Phosphates
- Copper Concentrates

#### Could include:

- Minemakers
- Central Australian Phosphate
- TNG Limited
- Tellus Holdings
- Noble expansion
- Plus numerous junior miners

#### Alignment with Genesee & Wyoming

- 5 to 15 Mtpa
- 1 Mtpa
- 3 to 7 Mtpa
- 2 Mtpa





## **Darwin's Marine Supply Base potential business**





**MSB** 



- 286m Wharf
- 6 Hectares on Site
- Cost \$115m
- Delivery Time:
  Operational
  2 Years

Final work 3 years





# **Bladin Point Inpex Development**







## **Current Works**





## Dredging





## **Not All About Infrastructure**



## **PORT of DARWIN - Australia's northern gateway of choice**

# Thank you