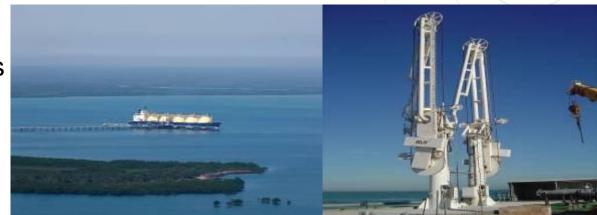

#### ALLURE OF THE SEAS:

Passengers: 5200 Crew: 2500 Length: 360M Height: 75M

Equates to 22 Jumbo Jets arriving at Darwin Airport at the same time.

## **Darwin's Marine Supply Base potential business**

**MSB** 

- 286m Wharf
- 6 Hectares on Site
- Cost \$115m
- Delivery Time:
  Operational
  2 Years

Final work 3 years