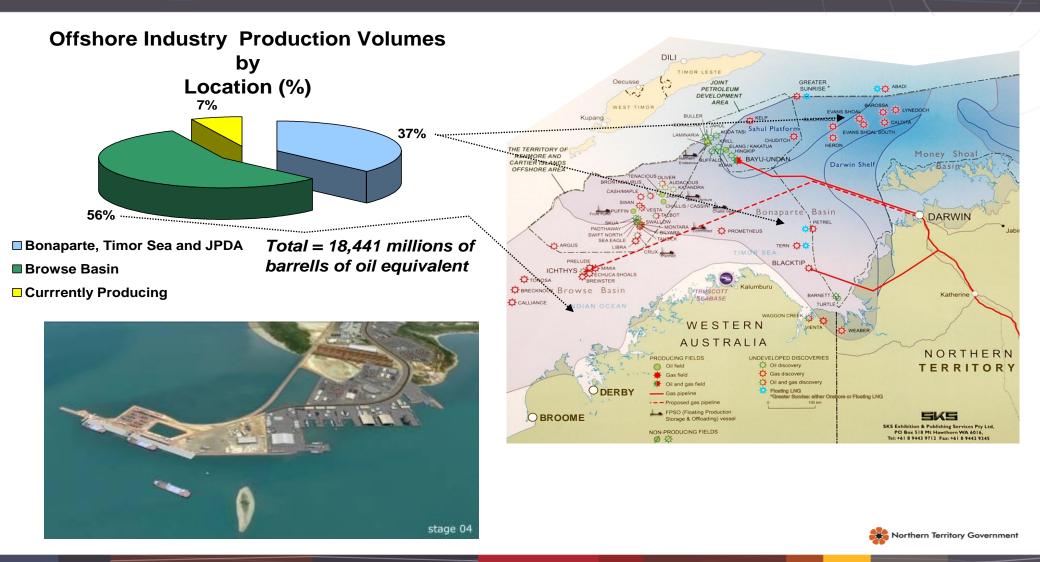

Airport at the same time.





### **East Arm Wharf**

East Arm bas 775m of continuous quay line which is available to Port users on a common user basis Rig Tender Berth 140r epth: 12,21 **Bulk Loader** Berth 280m Depth: 12.5m **General/Container Berth** 145m Depth: 11.8m Liquid Berth 210m Depth: 11.8m



# **East Arm Logistics**





## **Growth Long Term V Short Term**





## **Optimising For All**





### **Potential Trade Expansion**

- Iron Ore
- Manganese Ore
- Phosphates
- Copper Concentrates

#### Could include:

- Minemakers
- Central Australian Phosphate
- TNG Limited
- Tellus Holdings
- Noble expansion
- Plus numerous junior miners

#### Alignment with Genesee & Wyoming

- 5 to 15 Mtpa
- 1 Mtpa
- 3 to 7 Mtpa
- 2 Mtpa





## **Darwin's Marine Supply Base potential business**





**MSB** 



- 286m Wharf
- 6 Hectares on Site
- Cost \$115m
- Delivery Time:
  Operational
  2 Years

Final work 3 years





# **Bladin Point Inpex Development**







## **Current Works**





## Dredging





## **Not All About Infrastructure**



## **PORT of DARWIN - Australia's northern gateway of choice**

# Thank you