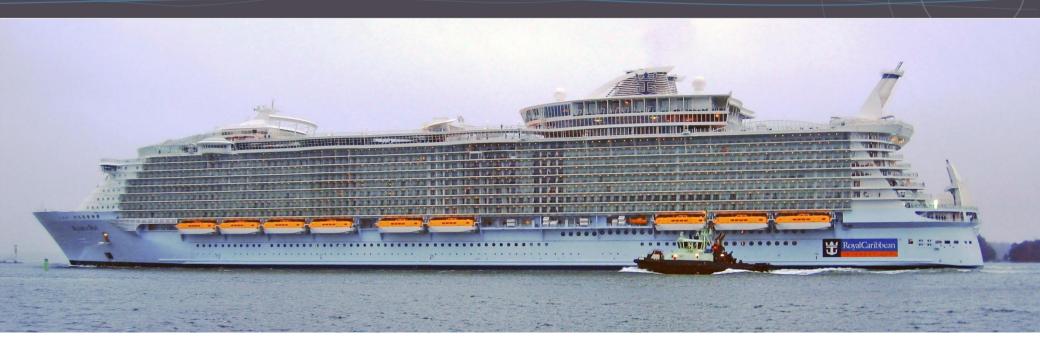

#### ALLURE OF THE SEAS:

Passengers: 5200 Crew: 2500 Length: 360M Height: 75M

Equates to 22 Jumbo Jets arriving at Darwin Airport at the same time.