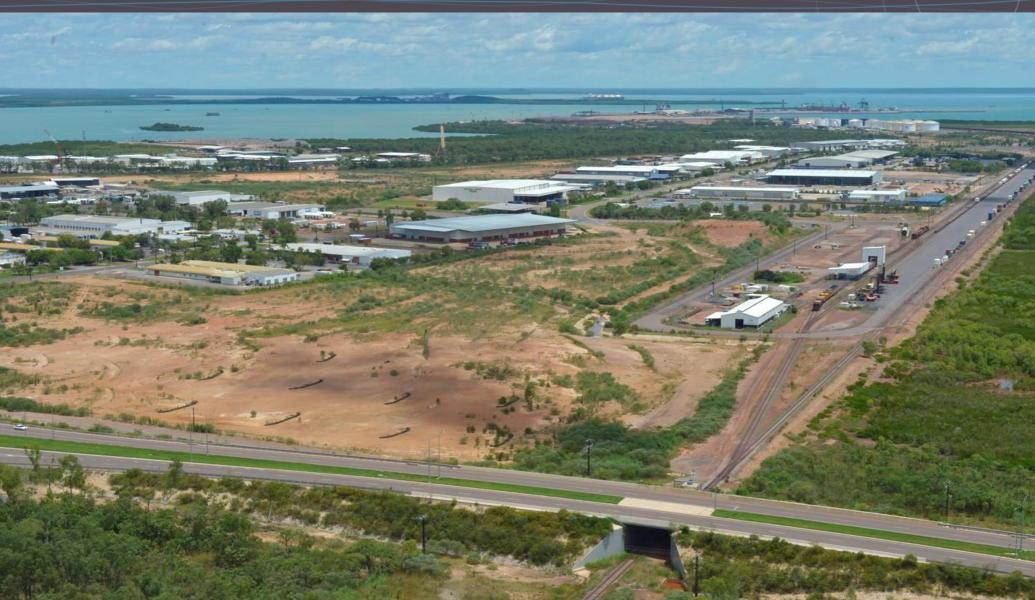

### **East Arm Wharf**

East Arm bas 775m of continuous quay line which is available to Port users on a common user basis Rig Tender Berth 140r epth: 12,21 **Bulk Loader** Berth 280m Depth: 12.5m **General/Container Berth** 145m Depth: 11.8m Liquid Berth 210m Depth: 11.8m

# **East Arm Logistics**