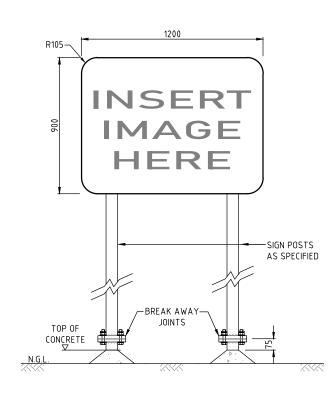

FACE

TOP OF

CONCRETE

UNISTRUT

P2000

BRACING

BRACKET

-SIGN POST

-STUB POST

**FRONT ELEVATION** 

## **GENERAL NOTES:**

- ALL DIMENSIONS ARE IN MILLIMETRES UNLESS NOTED OTHERWISE.
- 2. MAXIMUM DESIGN CRITERIA APPLIED
- TERRAIN CATEGORY 2
- DESIGN WIND SPEED 64/ms (ULS)
- 3. REFER STANDARD DRAWING CS-3508 FOR BREAKAWAY JOINTS DETAIL.
- 4. POST SHOULD BE IN CONTACT WITH SIGN SHEETING BRACING OVER THE FULL HEIGHT OF THE SIGN.
- 5. FOOTING DETAIL:
  - A POST HOLES TO BE 300mm DIA. AND 1000mm DEEP (BASED ON 100KPa SOIL BEARING PRESSURE CAPACITY. ENGINEER IS TO BE ADVISED IF SOIL IS LESS THAN 100KPa. THIS MAY BE MODIFIED IN ROCK AS DETERMINED BY ENGINEER.
  - B FOOTINGS TO BE INSPECTED BY STRUCTURAL ENGINEER PRIOR TO FILL WITH CONCRETE.
- SIGN BOARD TO BE IN CONTACT WITH AND FIRMLY ATTACHED TO BRACING FOR FULL WIDTH AND FULL HEIGHT OF SIGN BOARD.
- 7. UNISTRUT ATTACHMENT SYSTEM TO BE DESIGNED AND SUPPLIED BY SIGN MANUFACTURER BASED ON THE DESIGN WIND SPEED STATED ABOVE.
- 8. ALL WELDS SHALL CONFORM TO AS/NZS 1554-2014 AND BE 6mm CONTINUOUS "SP" FILLET WELDS OR FULL PENETRATION STRUCTURAL PURPOSE UNLESS OTHERWISE NOTED.
- 9. SIGN BOARD TO BE SINGLE SHEET OF MARINE GRADE ALUMINUM ALLOY DESIGNATION 5052-H38, 1200x900, ALL CORNERS TO BE ROUNDED AT 105mm RADIUS.
- 10. ALL STEEL POSTS, CONTINUOUS STUBS & COMPONENTS MUST BE HOT DIP GALVANISED.