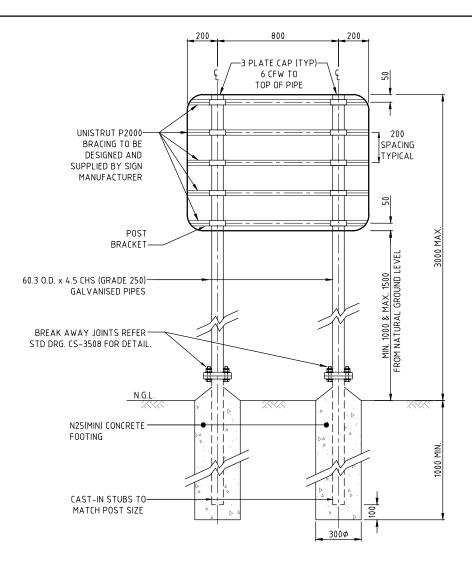

## **GENERAL NOTES:**

- ALL DIMENSIONS ARE IN MILLIMETRES UNLESS NOTED OTHERWISE.
- 2. MAXIMUM DESIGN CRITERIA APPLIED
- TERRAIN CATEGORY 2
- DESIGN WIND SPEED 64/ms (ULS)
- 3. REFER STANDARD DRAWING CS-3508 FOR BREAKAWAY JOINTS DETAIL.
- 4. POST SHOULD BE IN CONTACT WITH SIGN SHEETING BRACING OVER THE FULL HEIGHT OF THE SIGN.
- 5. FOOTING DETAIL:
  - A POST HOLES TO BE 300mm DIA. AND 1000mm DEEP (BASED ON 100KPa SOIL BEARING PRESSURE CAPACITY. ENGINEER IS TO BE ADVISED IF SOIL IS LESS THAN 100KPa. THIS MAY BE MODIFIED IN ROCK AS DETERMINED BY ENGINEER.
  - B FOOTINGS TO BE INSPECTED BY STRUCTURAL ENGINEER PRIOR TO FILL WITH CONCRETE.
- SIGN BOARD TO BE IN CONTACT WITH AND FIRMLY ATTACHED TO BRACING FOR FULL WIDTH AND FULL HEIGHT OF SIGN BOARD.
- 7. UNISTRUT ATTACHMENT SYSTEM TO BE DESIGNED AND SUPPLIED BY SIGN MANUFACTURER BASED ON THE DESIGN WIND SPEED STATED ABOVE.
- 8. ALL WELDS SHALL CONFORM TO AS/NZS 1554-2014 AND BE 6mm CONTINUOUS "SP" FILLET WELDS OR FULL PENETRATION STRUCTURAL PURPOSE UNLESS OTHERWISE NOTED.
- 9. SIGN BOARD TO BE SINGLE SHEET OF MARINE GRADE ALUMINUM ALLOY DESIGNATION 5052-H38, 1200x900, ALL CORNERS TO BE ROUNDED AT 105mm RADIUS.
- 10. ALL STEEL POSTS, CONTINUOUS STUBS & COMPONENTS MUST BE HOT DIP GALVANISED.