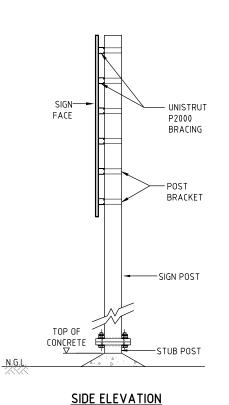

## GENERAL NOTES:

- 1. ALL DIMENSIONS ARE IN MILLIMETRES UNLESS NOTED OTHERWISE.
- 2. MAXIMUM DESIGN CRITERIA APPLIED
- REGION C -
- TERRAIN CATEGORY 2 -DESIGN WIND SPEED 64/ms (ULS) -
- REFER STANDARD DRAWING CS-3508 FOR BREAKAWAY JOINTS DETAIL. З.
- 4. POST SHOULD BE IN CONTACT WITH SIGN SHEETING BRACING OVER THE FULL HEIGHT OF THE SIGN.
- 5. FOOTING DETAIL:

B - FOOTINGS TO BE INSPECTED BY STRUCTURAL ENGINEER PRIOR TO FILL WITH CONCRETE.

- 6. SIGN BOARD TO BE IN CONTACT WITH AND FIRMLY ATTACHED TO BRACING FOR FULL WIDTH AND FULL HEIGHT OF SIGN BOARD.
- 7. UNISTRUT ATTACHMENT SYSTEM TO BE DESIGNED AND SUPPLIED BY SIGN MANUFACTURER BASED ON THE DESIGN WIND SPEED STATED ABOVE.
- 8. ALL WELDS SHALL CONFORM TO AS/NZS 1554-2014 AND BE 6mm CONTINUOUS "SP" FILLET WELDS OR FULL PENETRATION STRUCTURAL PURPOSE UNLESS OTHERWISE NOTED.
- 9. SIGN BOARD TO BE SINGLE SHEET OF MARINE GRADE ALUMINUM ALLOY DESIGNATION 5052-H38, 2400x1200, ALL CORNERS TO BE ROUNDED AT 105mm RADIUS.
- 10. ALL STEEL POSTS, CONTINUOUS STUBS & COMPONENTS MUST BE HOT DIP GALVANISED.