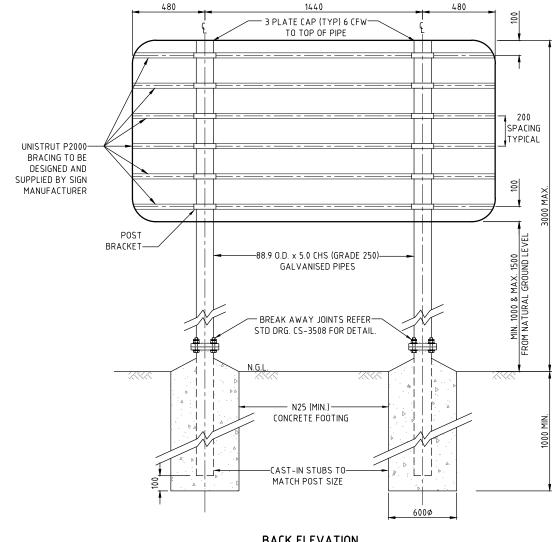

1200 TOP OF Ē CONCRETE <u>N.G.L</u>

R105-

**BACK ELEVATION** NTS

## GENERAL NOTES:

- 1. ALL DIMENSIONS ARE IN MILLIMETRES UNLESS NOTED OTHERWISE.
- 2. MAXIMUM DESIGN CRITERIA APPLIED
- REGION C -
- TERRAIN CATEGORY 2 -DESIGN WIND SPEED 64/ms (ULS) -
- REFER STANDARD DRAWING CS-3508 FOR BREAKAWAY JOINTS DETAIL. З.
- 4. POST SHOULD BE IN CONTACT WITH SIGN SHEETING BRACING OVER THE FULL HEIGHT OF THE SIGN.
- 5. FOOTING DETAIL:

A - POST HOLES TO BE 600mm DIA. AND 1000mm DEEP (BASED ON 100KPa SOIL BEARING PRESSURE CAPACITY. ENGINEER IS TO BE ADVISED IF SOIL IS LESS THAN 100KPa. THIS MAY BE MODIFIED IN ROCK AS DETERMINED BY ENGINEER.

B - FOOTINGS TO BE INSPECTED BY STRUCTURAL ENGINEER PRIOR TO FILL WITH CONCRETE.

- 6. SIGN BOARD TO BE IN CONTACT WITH AND FIRMLY ATTACHED TO BRACING FOR FULL WIDTH AND FULL HEIGHT OF SIGN BOARD.
- 7. UNISTRUT ATTACHMENT SYSTEM TO BE DESIGNED AND SUPPLIED BY SIGN MANUFACTURER BASED ON THE DESIGN WIND SPEED STATED ABOVE.
- 8. ALL WELDS SHALL CONFORM TO AS/NZS 1554-2014 AND BE 6mm CONTINUOUS "SP" FILLET WELDS OR FULL PENETRATION STRUCTURAL PURPOSE UNLESS OTHERWISE NOTED.
- 9. SIGN BOARD TO BE SINGLE SHEET OF MARINE GRADE ALUMINUM ALLOY DESIGNATION 5052-H38, 2400x1200, ALL CORNERS TO BE ROUNDED AT 105mm RADIUS.
- 10. ALL STEEL POSTS, CONTINUOUS STUBS & COMPONENTS MUST BE HOT DIP GALVANISED.