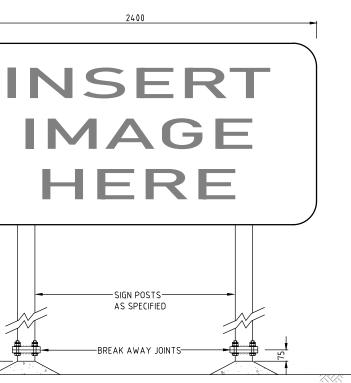

## FRONT ELEVATION

N.T.S.

| DARD DRAWINGS             |           |           |   |             |        |       |  |  |  |  |
|---------------------------|-----------|-----------|---|-------------|--------|-------|--|--|--|--|
| FURNITURE AND SIGNS       |           |           |   |             |        |       |  |  |  |  |
|                           |           |           |   |             |        |       |  |  |  |  |
| ERTISING SIGN             |           |           |   |             |        |       |  |  |  |  |
| 2400mm WIDE x 1200mm HIGH |           |           |   |             |        |       |  |  |  |  |
|                           | ASSET No. | SHEET No. |   | DRAWING No. | AMEND. | SHEET |  |  |  |  |
|                           | -         | 1 OF      | 1 | CS3520      | 1      | SIZE  |  |  |  |  |