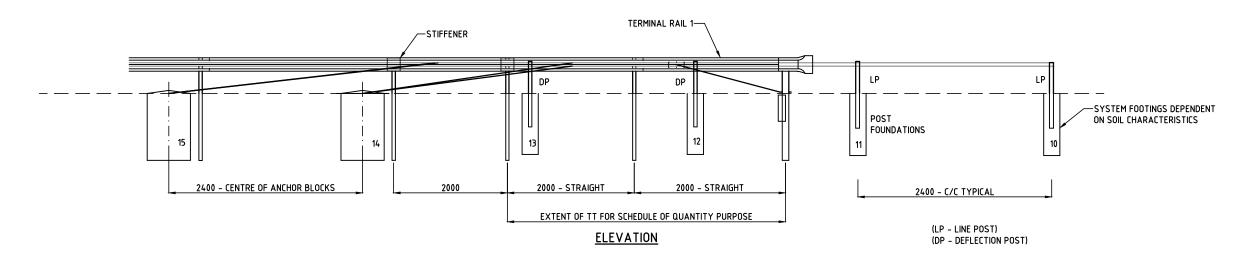

## NOTES:

- THIS TRANSITION TO BE USED ONLY ON THE DEPARTURE END OF W-BEAM BARRIER ON ONE WAY CARRIAGEWAY AS PER MANUFACTURES SPECIFICATIONS.
- 2. ALL DIMENSIONS ARE IN MILLIMETRES UNLESS NOTED OTHERWISE.