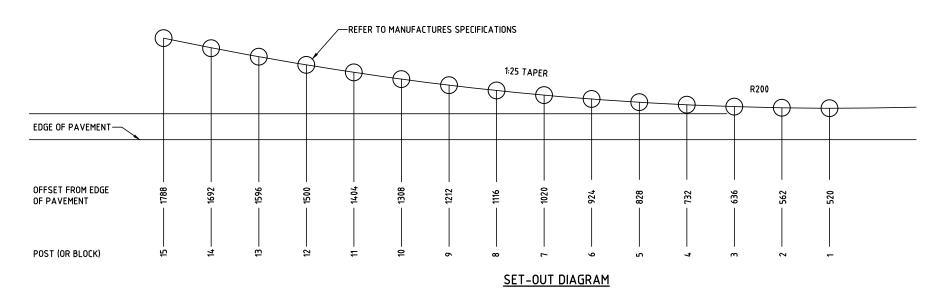

## NOTES:

- THIS TRANSITION TO BE USED ONLY ON THE DEPARTURE END OF W-BEAM BARRIER ON ONE WAY CARRIAGEWAY AS PER MANUFACTURES SPECIFICATIONS.
- 2. ALL DIMENSIONS ARE IN MILLIMETRES UNLESS NOTED OTHERWISE.