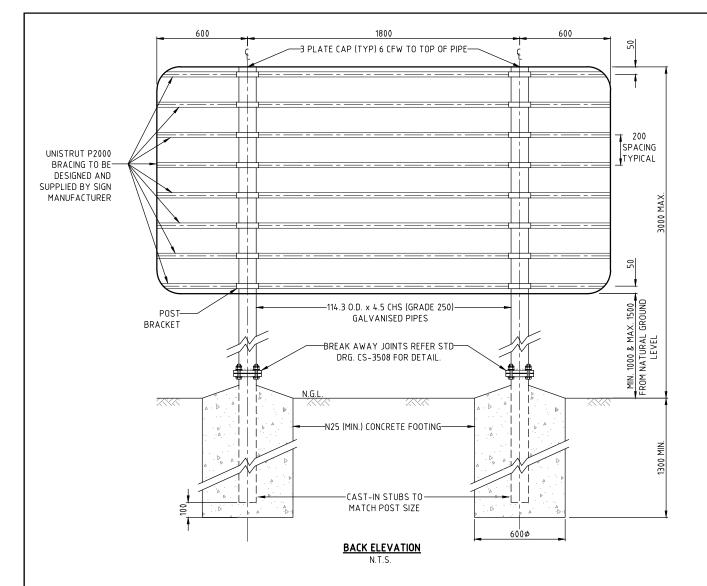

## GENERAL NOTES:

- 1. ALL DIMENSIONS ARE IN MILLIMETRES UNLESS NOTED OTHERWISE.
- 2. MAXIMUM DESIGN CRITERIA APPLIED
- REGION C
- TERRAIN CATEGORY 2
  DESIGN WIND SPEED 64/ms (ULS)
- 3. REFER STANDARD DRAWING CS-3508 FOR BREAKAWAY JOINTS DETAIL.
- 4. POST SHOULD BE IN CONTACT WITH SIGN SHEETING BRACING OVER THE FULL HEIGHT OF THE SIGN.
- 5. FOOTING DETAIL:

A - POST HOLES TO BE 600mm DIA. AND 1300mm DEEP (BASED ON 100KPa SOIL BEARING PRESSURE CAPACITY. ENGINEER IS TO BE ADVISED IF SOIL IS LESS THAN 100KPa. THIS MAY BE MODIFIED IN ROCK AS DETERMINED BY ENGINEER.

B - FOOTINGS TO BE INSPECTED BY STRUCTURAL ENGINEER PRIOR TO FILL WITH CONCRETE.

- 6. SIGN BOARD TO BE IN CONTACT WITH AND FIRMLY ATTACHED TO BRACING FOR FULL WIDTH AND FULL HEIGHT OF SIGN BOARD.
- 7. UNISTRUT ATTACHMENT SYSTEM TO BE DESIGNED AND SUPPLIED BY SIGN MANUFACTURER BASED ON THE DESIGN WIND SPEED STATED ABOVE.
- 8. ALL WELDS SHALL CONFORM TO AS/NZS 1554-2014 AND BE 6mm CONTINUOUS "SP" FILLET WELDS OR FULL PENETRATION STRUCTURAL PURPOSE UNLESS OTHERWISE NOTED.
- SIGN BOARD TO BE SINGLE SHEET OF MARINE GRADE ALUMINUM ALLOY DESIGNATION 5052-H38, 3000×1500, ALL CORNERS TO BE ROUNDED AT 155mm RADIUS.
- 10. ALL STEEL POSTS, CONTINUOUS STUBS & COMPONENTS MUST BE HOT DIP GALVANISED.