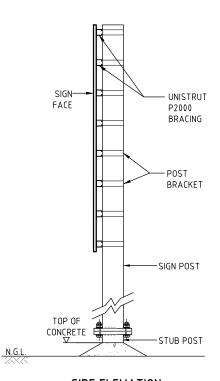

## GENERAL NOTES:

- 1. ALL DIMENSIONS ARE IN MILLIMETRES UNLESS NOTED OTHERWISE.
- 2. MAXIMUM DESIGN CRITERIA APPLIED
- REGION C
- TERRAIN CATEGORY 2
  DESIGN WIND SPEED 64/ms (ULS)
- 3. REFER STANDARD DRAWING CS-3508 FOR BREAKAWAY JOINTS DETAIL.
- 4. POST SHOULD BE IN CONTACT WITH SIGN SHEETING BRACING OVER THE FULL HEIGHT OF THE SIGN.
- 5. FOOTING DETAIL:

R155—

500

TOP OF

N.G.L

CONCRETE

SIDE ELEVATION N.T.S.