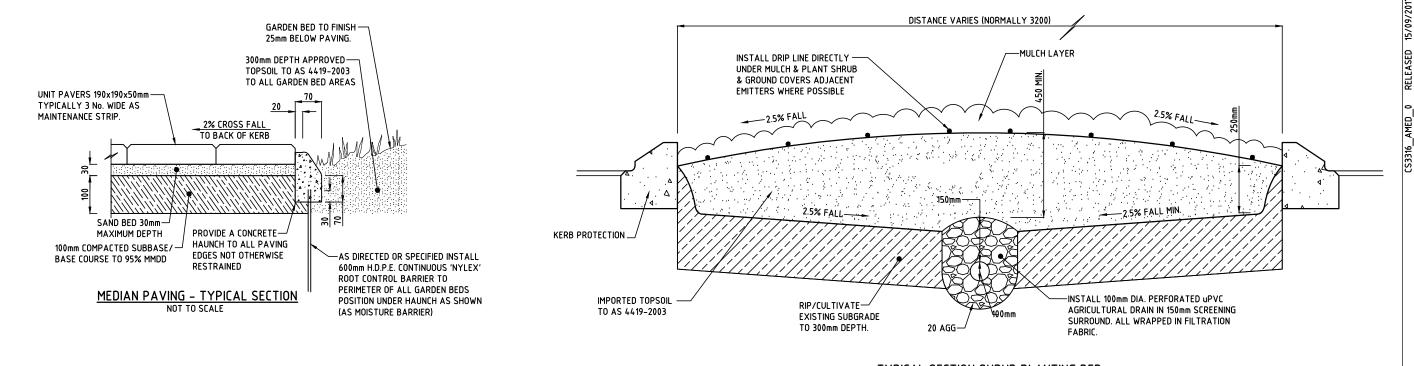

## TYPICAL SECTION SHRUB PLANTING BED

NOT TO SCALE

ALL DIMENSIONS ARE IN MILLIMETRES UNLESS NOTED OTHERWISE.

| 0   | ISSUED AS A STANDARD DRAWING | SEPT 2017 | J.LEESON | EES/DIPL     |  |  |
|-----|------------------------------|-----------|----------|--------------|--|--|
| No. | DESCRIPTION                  | DATE      | NAME     | DEPT/COMPANY |  |  |
|     | AMENDMENTS                   |           |          |              |  |  |

## MEDIAN PAVING AND LANDSCAPING

|         |           |           |    |   |             |        |       | 1 |
|---------|-----------|-----------|----|---|-------------|--------|-------|---|
| ILE No. | ASSET No. | SHEET No. |    |   | DRAWING No. | AMEND. | SHEET |   |
| -       | -         | 1         | 0F | 1 | CS3316      | 0      | Ä1    |   |