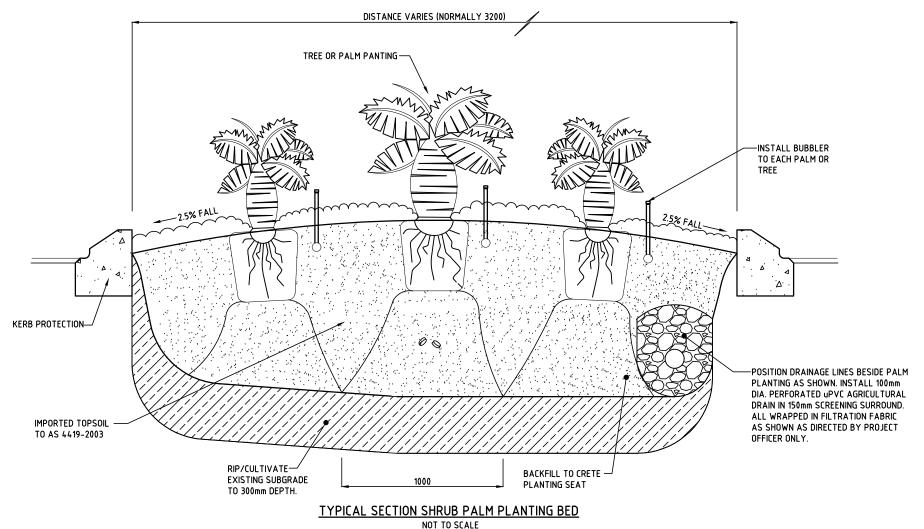

## TYPICAL SECTION SHRUB PLANTING BED

NOT TO SCALE

ALL DIMENSIONS ARE IN MILLIMETRES UNLESS NOTED OTHERWISE.

| 0   | ISSUED AS A STANDARD DRAWING | SEPT 2017 | J.LEESON | EES/DIPL     |  |  |
|-----|------------------------------|-----------|----------|--------------|--|--|
| No. | DESCRIPTION                  | DATE      | NAME     | DEPT/COMPANY |  |  |
|     | AMENDMENTS                   |           |          |              |  |  |

## MEDIAN PAVING AND LANDSCAPING

|         |           |           |    |   |             |        |       | 1 |
|---------|-----------|-----------|----|---|-------------|--------|-------|---|
| ILE No. | ASSET No. | SHEET No. |    |   | DRAWING No. | AMEND. | SHEET |   |
| -       | -         | 1         | 0F | 1 | CS3316      | 0      | Ä1    |   |