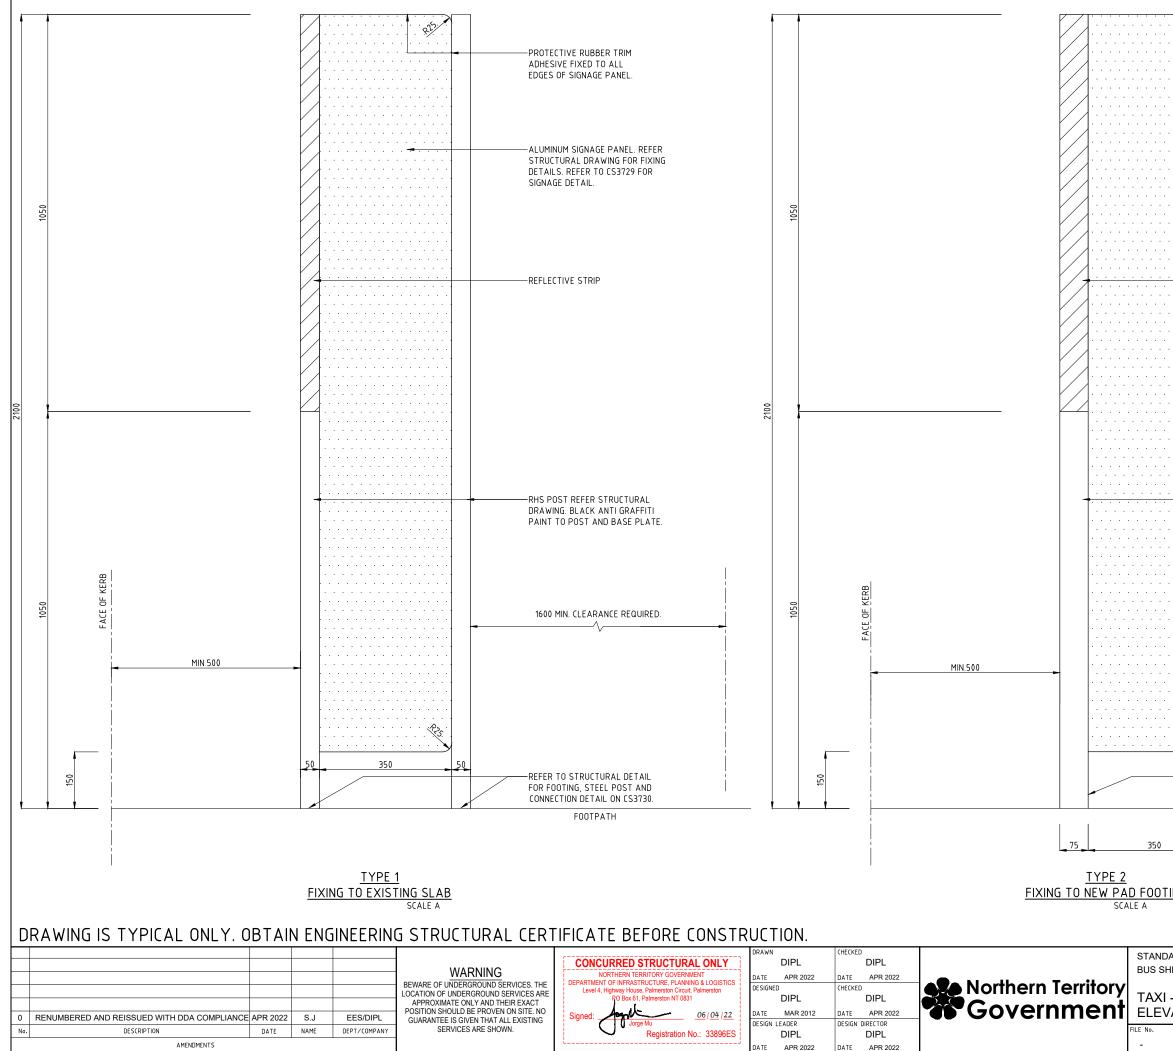

|                                       |                                                               | RELEASED 08/04/2022 |
|---------------------------------------|---------------------------------------------------------------|---------------------|
| 15                                    |                                                               | 8/04                |
| · · · · · · · · · ·                   |                                                               | õ                   |
| · · · · · · · ·                       | PROTECTIVE RUBBER TRIM<br>ADHESIVE FIXED TO ALL               | ASE                 |
|                                       | EDGES OF SIGNAGE PANEL.                                       | RELE                |
|                                       |                                                               |                     |
|                                       |                                                               | CS3728_AMED_0       |
|                                       |                                                               | AΜ                  |
|                                       | ALUMINUM SIGNAGE PANEL. REFER                                 | 3728                |
|                                       | STRUCTURAL DRAWING FOR FIXING<br>DETAILS. REFER TO CS3729 FOR | S                   |
|                                       | SIGNAGE DETAIL.                                               |                     |
|                                       |                                                               |                     |
|                                       |                                                               |                     |
|                                       |                                                               |                     |
|                                       |                                                               |                     |
| · · · · · · · ·                       | REFLECTIVE STRIP                                              |                     |
|                                       |                                                               |                     |
|                                       |                                                               |                     |
|                                       |                                                               |                     |
|                                       |                                                               |                     |
|                                       |                                                               |                     |
|                                       |                                                               |                     |
|                                       |                                                               |                     |
|                                       |                                                               |                     |
|                                       |                                                               |                     |
|                                       |                                                               |                     |
|                                       |                                                               |                     |
|                                       |                                                               |                     |
|                                       | DRAWING. BLACK ANTI GRAFFITI<br>PAINT TO POST AND BASE PLATE. |                     |
|                                       | TAINT TO FOUT AND DASE FEATE.                                 |                     |
|                                       |                                                               |                     |
|                                       |                                                               |                     |
|                                       |                                                               |                     |
|                                       | 1600 MIN. CLEARANCE REQUIRED.                                 |                     |
| · · · · · · · · · · · · · · · · · · · |                                                               |                     |
|                                       |                                                               |                     |
|                                       |                                                               |                     |
|                                       |                                                               |                     |
|                                       |                                                               |                     |
|                                       |                                                               |                     |
|                                       |                                                               |                     |
| y                                     |                                                               |                     |
|                                       | REFER TO STRUCTURAL DETAIL                                    |                     |
|                                       | FOR FOOTING, STEEL POST AND                                   |                     |
|                                       | FOOTPATH                                                      |                     |
|                                       |                                                               |                     |
|                                       |                                                               |                     |
|                                       |                                                               |                     |
| TING                                  |                                                               |                     |
|                                       |                                                               |                     |
|                                       | SCALE A 0 50 100 200 300 MILLIMETRES                          |                     |
|                                       |                                                               |                     |
| DARD DRAWINGS                         |                                                               |                     |
| 1121 ERO & ADDU                       |                                                               |                     |
| - MINIBUS T                           |                                                               |                     |
|                                       | 1 AND TYPE 2                                                  |                     |
| ASSET No.                             | SHEET No. DRAWING No. AMEND. SHEET STEE<br>2 OF 5 CS3728 0 A1 |                     |
| -                                     | 2 of 5 CS3728 0 A1                                            |                     |