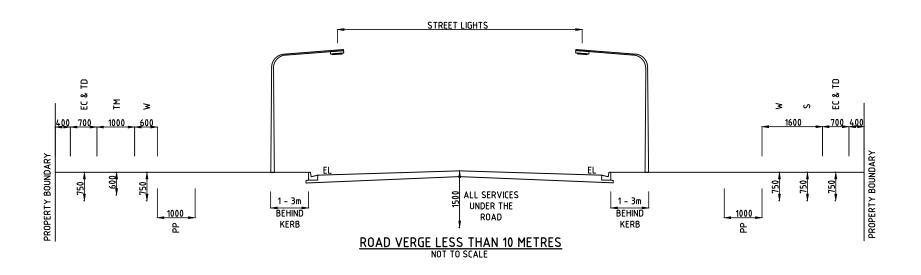

- SERVICE LOCATIONS ARE NOMINAL ONLY APPROVAL IS REQUIRED BEFORE ANY SERVICE INSTALLATION WITHIN ARTERIAL ROAD RESERVES.
- THE NOMINATED SERVICE LOCATIONS INDICATE THE NORMAL CORRIDORS AVAILABLE FOR SERVICES WITHIN ROAD RESERVES, AND SERVICE AUTHORITIES SHALL MAKE PROVISION FOR ADDITIONAL SERVICE CORRIDORS OUTSIDE THE ROAD RESERVE WHERE THESE ARE REQUIRED.
- TRUNK SERVICES SHALL BE LOCATED OUTSIDE THE ROAD RESERVE EXCEPT WHERE SPECIFIC PROVISION HAS BEEN MADE FOR TRUNK SERVICES, WHERE THEY CAN BE ACCOMMODATED IN EXISTING ALLOCATIONS.
- WHERE SHARED CORRIDORS ARE INDICATED, IT IS THE RESPONSIBILITY OF THE SERVICE AUTHORITIES TO LIAISE REGARDING THESE SERVICE LOCATIONS.
- VERGES MAY ALSO ACCOMMODATE ALL OR SOME OF:
  - I) STORM WATER DRAINAGE ADJACENT TO KERB OR SHOULDER
  - II) LANDSCAPING BUFFERS,
  - III) FOOTPATHS / CYCLE PATHS. SHOULDERS AND OPEN DRAINS MAY BE ADOPTED IN LIEU OF KERB AND UNDERGROUND DRAINAGE.
- RURAL AREA: NOMINAL LOCATIONS INDICATED FOR "ARTERIAL" ROADS SHALL APPLY FOR DISTRIBUTION AND RETICULATION SERVICES ON RURAL ROADS.
- DEPTHS ARE SHOWN AS A MINIMUM. DEPTH TO BE CONFIRMED WITH SERVICE AUTHORITY.
- ALL DIMENSIONS ARE IN MILLIMETRE UNLESS NOTED OTHERWISE.

## LEGEND:

EC - UNDERGROUND POWER TM - TELECOM MAIN / TRUNK PP - OVERHEAD POWER TD - TELECOM DISTRIBUTION S - SEWER MAINS W - WATER SUPPLY UNSPECIFIED - CORRIDOR TO ACCOMMODATE FUTURE UNSPECIFIED NEEDS E.G. GAS