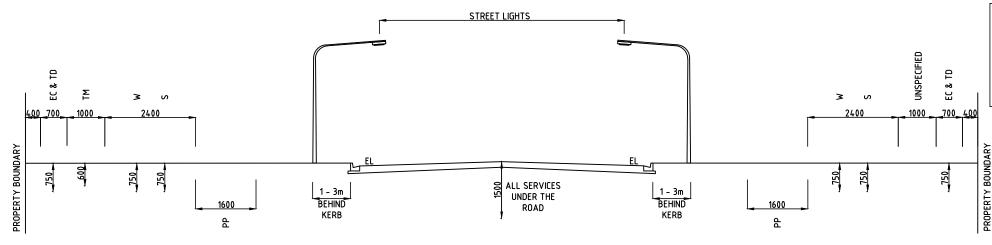

- SERVICE LOCATIONS ARE NOMINAL ONLY APPROVAL IS REQUIRED BEFORE ANY SERVICE INSTALLATION WITHIN ARTERIAL ROAD RESERVES.
- THE NOMINATED SERVICE LOCATIONS INDICATE THE NORMAL CORRIDORS AVAILABLE FOR SERVICES WITHIN ROAD RESERVES, AND SERVICE AUTHORITIES SHALL MAKE PROVISION FOR ADDITIONAL SERVICE CORRIDORS OUTSIDE THE ROAD RESERVE WHERE THESE ARE REQUIRED.
- TRUNK SERVICES SHALL BE LOCATED OUTSIDE THE ROAD RESERVE EXCEPT WHERE SPECIFIC PROVISION HAS BEEN MADE FOR TRUNK SERVICES, WHERE THEY CAN BE ACCOMMODATED IN EXISTING ALLOCATIONS.
- WHERE SHARED CORRIDORS ARE INDICATED, IT IS THE RESPONSIBILITY OF THE SERVICE AUTHORITIES TO LIAISE REGARDING THESE SERVICE LOCATIONS.
- VERGES MAY ALSO ACCOMMODATE ALL OR SOME OF:
  - I) STORM WATER DRAINAGE ADJACENT TO KERB OR SHOULDER
  - II) LANDSCAPING BUFFERS,
  - III) FOOTPATHS / CYCLE PATHS. SHOULDERS AND OPEN DRAINS MAY BE ADOPTED IN LIEU OF KERB AND UNDERGROUND DRAINAGE.
- RURAL AREA: NOMINAL LOCATIONS INDICATED FOR "ARTERIAL" ROADS SHALL APPLY FOR DISTRIBUTION AND RETICULATION SERVICES ON RURAL ROADS.
- DEPTHS ARE SHOWN AS A MINIMUM. DEPTH TO BE CONFIRMED WITH SERVICE AUTHORITY.
- ALL DIMENSIONS ARE IN MILLIMETRE UNLESS NOTED OTHERWISE.

## LEGEND:

EC - UNDERGROUND POWER TM - TELECOM MAIN / TRUNK PP - OVERHEAD POWER TD - TELECOM DISTRIBUTION S - SEWER MAINS W - WATER SUPPLY UNSPECIFIED - CORRIDOR TO ACCOMMODATE FUTURE UNSPECIFIED NEEDS E.G. GAS

**ROAD VERGE GREATER THAN 10 METRES** 

| AMENDATATE |                              |           |          |              |  |  |  |  |
|------------|------------------------------|-----------|----------|--------------|--|--|--|--|
| No.        | DESCRIPTION                  | DATE      | NAME     | DEPT/COMPANY |  |  |  |  |
| 0          | ISSUED AS A STANDARD DRAWING | SEPT 2017 | J.LEESON | EES/DIPL     |  |  |  |  |
|            |                              |           |          |              |  |  |  |  |
|            |                              |           |          |              |  |  |  |  |
|            |                              |           |          |              |  |  |  |  |
|            |                              |           |          |              |  |  |  |  |
|            |                              |           |          |              |  |  |  |  |
|            |                              |           |          |              |  |  |  |  |