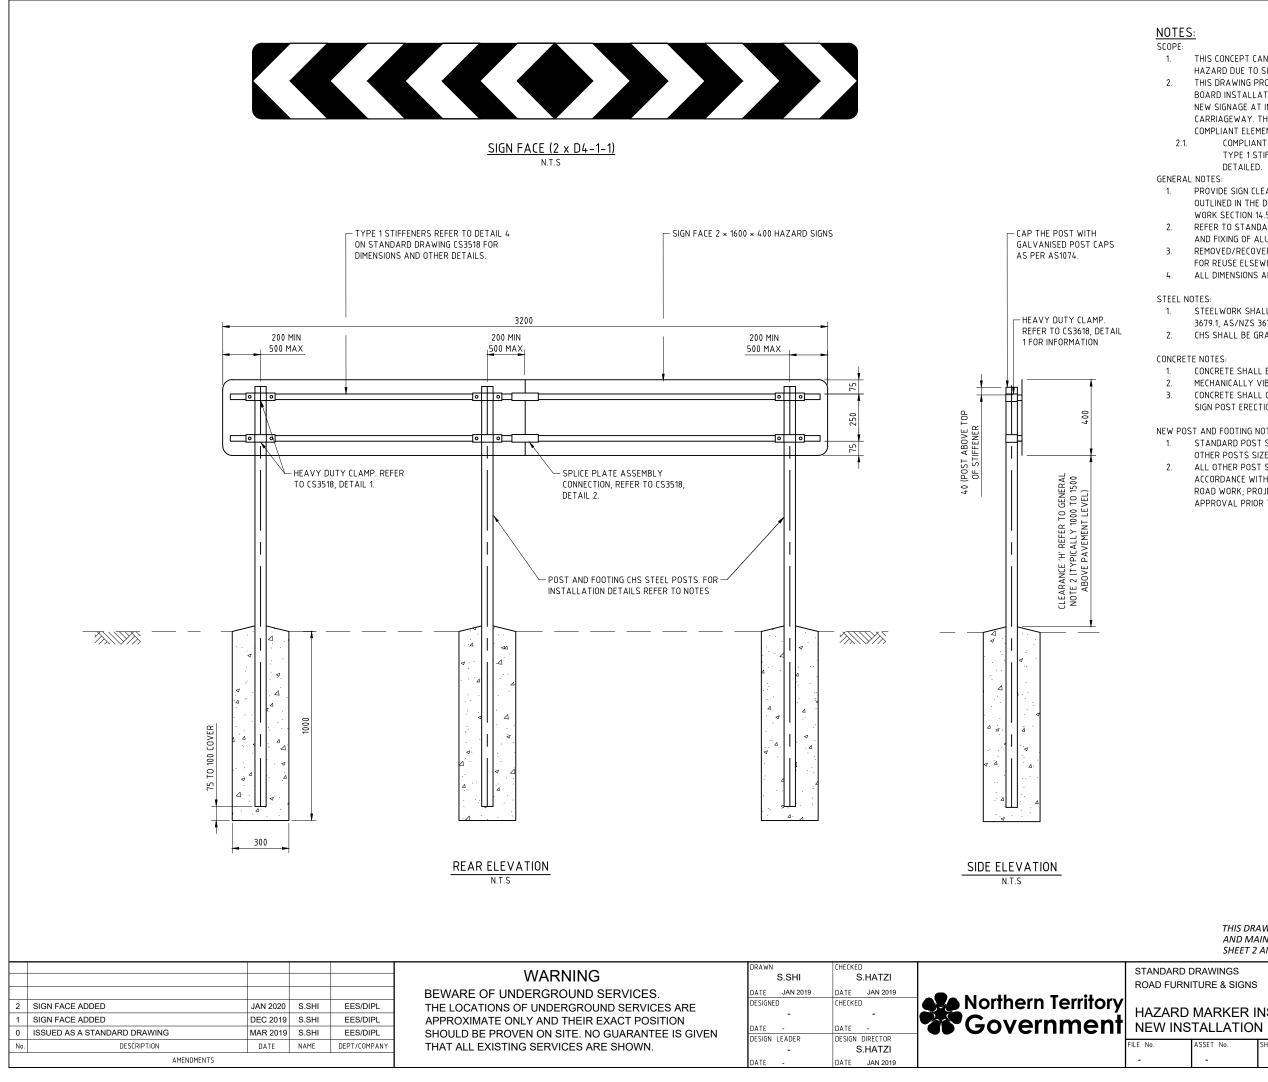

## NOTES:

SCOPE:

- THIS CONCEPT CAN BE APPLIED TO OTHER SIGNS WHERE A POTENTIAL 1. HAZARD DUE TO SIGN SPEARING INTO A VEHICLE MAY EXIST.
- THIS DRAWING PROVIDES INSTALLATION DETAILS FOR NEW SIGHT 2 BOARD INSTALLATION (BI-DIRECTIONAL HAZARD SIGNS) AND OTHER NEW SIGNAGE AT INTERSECTIONS PARALLEL TO CONTINUOUS CARRIAGEWAY. THIS DRAWING DETAILS THE INSTALLATION OF COMPLIANT ELEMENTS AND SIGN ARRANGEMENT.
- COMPLIANT ELEMENTS INCLUDED 2 x 1600 x 400 HAZARD SIGN, 2.1. TYPE 1 STIFFENERS, HEAVY DUTY CLAMP AND SIGN JOINT AS DETAILED.

GENERAL NOTES:

- PROVIDE SIGN CLEARANCES IN ACCORDANCE WITH THE REQUIREMENTS 1 OUTLINED IN THE DEPARTMENT'S STANDARD SPECIFICATION FOR ROAD WORK SECTION 14.5.4.
- 2. REFER TO STANDARD DRAWING CS3518 FOR DIMENSIONS, SPECIFICATION AND FIXING OF ALUMINIUM PANEL STIFFENER RAILS.
- REMOVED/RECOVERABLE FIXINGS AND MATERIALS SHALL BE STOWED З FOR REUSE ELSEWHERE AS DIRECTED BY THE SUPERINTENDENT. 4
- ALL DIMENSIONS ARE IN MILLIMETRES UNLESS NOTED OTHERWISE.

STEEL NOTES:

- STEELWORK SHALL BE FABRICATED TO THE REQUIREMENTS OF AS/NZS 1. 3679.1, AS/NZS 3678, AS/NZS 4600 AND AS/NZS 1163.
- CHS SHALL BE GRADE 350L0 TO AS/NZS 1163. 2.

CONCRETE NOTES:

- CONCRETE SHALL BE POURED DIRECTLY AGAINST ANGERED HOLE. 1
- MECHANICALLY VIBRATE FULL DEPTH OF CONCRETE. 2.
- CONCRETE SHALL CONTAINED A MINIMUM CAPACITY OF 25MPa BEFORE 3. SIGN POST ERECTION.

NEW POST AND FOOTING NOTES:

- STANDARD POST SHALL BE 60.3 OD WITH WALL THICKNESS OF 2.9. FOR OTHER POSTS SIZE REFER TO TABLE 1 ON STANDARD DRAWING CS3518.
- ALL OTHER POST SIZES AND FOOTING DIMENSIONS SHALL BE IN 2 ACCORDANCE WITH THE DEPARTMENTS' STANDARD SPECIFICATION OF ROAD WORK; PROJECT SPECIFIC DESIGN SHALL BE DEVELOPED FOR APPROVAL PRIOR TO CONSTRUCTION.

## HAZARD MARKER INSTALLATION DETAILS FOR

| ASSET No. | SHEET No. | DRAWING No. | AMEND. | SHEET<br>SIZE |
|-----------|-----------|-------------|--------|---------------|
| -         | 1 OF 1    | CS3517      | 2      | Ä1            |