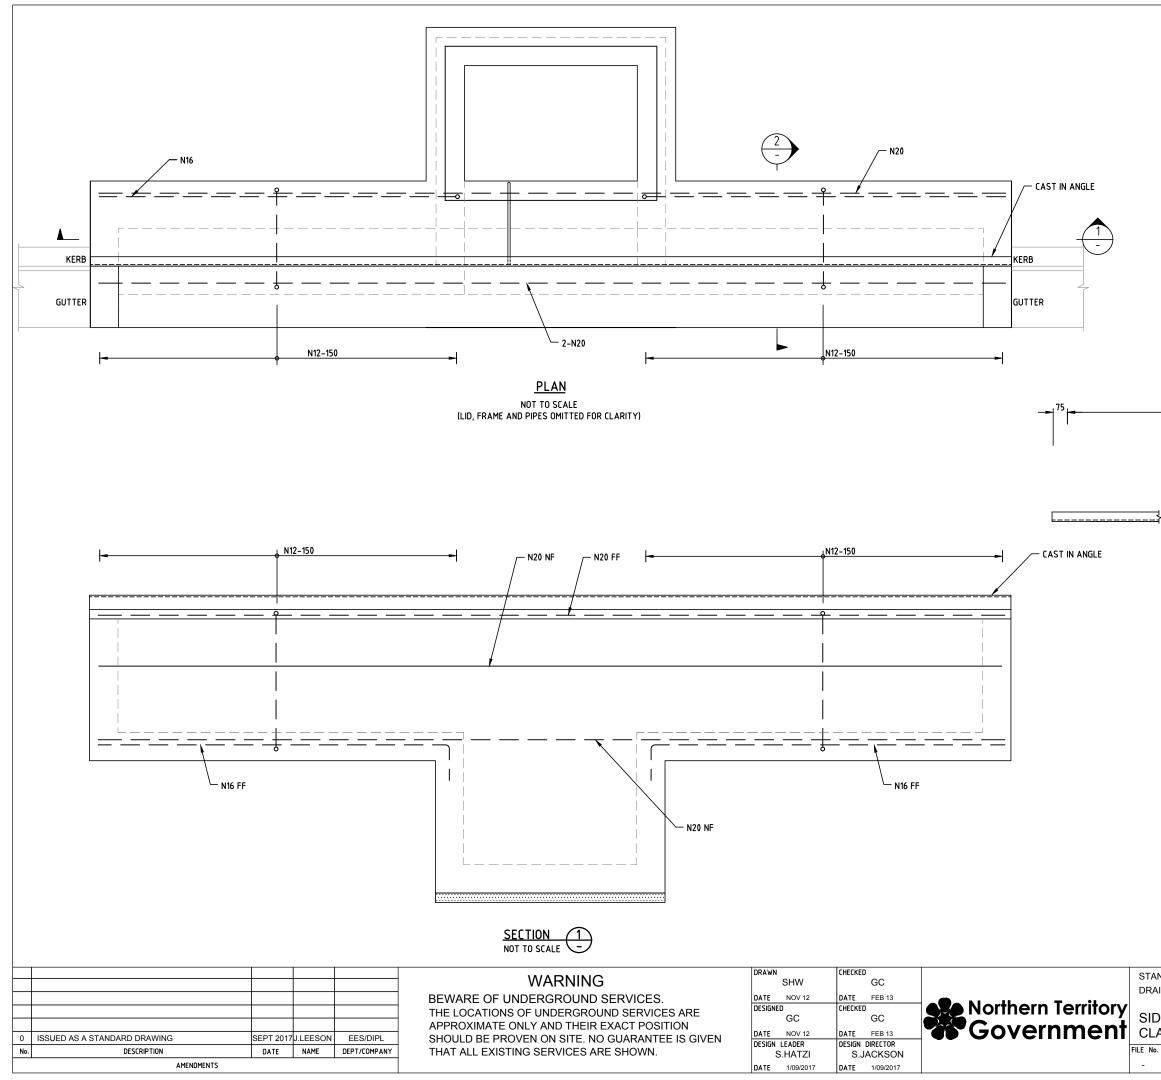

| - N12-200 WELDED TO<br>CAST IN ANGLE                                                                                                                                                                                                                                                                                                                                                                          |                                                                 |                                    |                                 |                                   |
|---------------------------------------------------------------------------------------------------------------------------------------------------------------------------------------------------------------------------------------------------------------------------------------------------------------------------------------------------------------------------------------------------------------|-----------------------------------------------------------------|------------------------------------|---------------------------------|-----------------------------------|
|                                                                                                                                                                                                                                                                                                                                                                                                               |                                                                 |                                    | ROAD<br>PAVEMENT                | CS3118 AMED 0 RELEASED 15/09/2017 |
|                                                                                                                                                                                                                                                                                                                                                                                                               | N12 LIG - 200                                                   |                                    |                                 |                                   |
| NOT                                                                                                                                                                                                                                                                                                                                                                                                           | LENGTH<br>JOINTEC<br><u>PLAN</u><br>TO SCALE<br><u>IN ANGLE</u> | HAND NOT TO BE                     |                                 |                                   |
| <ol> <li>NOTES:</li> <li>DRAWN FOR MAXIMUM EXTENSION OF SIDE ENTRY EACH SIDE OF<br/>PIT. REFER TO PROJECT DRAWINGS FOR ACTUAL EXTENSION AND<br/>CONFIGURATION.</li> <li>C.J. DENOTES CONSTRUCTION JOINT.</li> <li>NF DENOTES 'NEAR FACE'.</li> <li>FF DENOTES 'FAR FACE'.</li> <li>REFER TO STANDARD DRAWING CS3117 FOR SHEET 1</li> <li>ALL DIMENSIONS ARE IN MILLIMETRES UNLESS NOTED OTHERWISE.</li> </ol> |                                                                 |                                    |                                 |                                   |
| ANDARD DRAWINGS<br>AINAGE                                                                                                                                                                                                                                                                                                                                                                                     | (TENO:0)                                                        |                                    |                                 |                                   |
| DE ENTRY PIT EX<br>ASS D FRAME AN<br>•. ASSET No.                                                                                                                                                                                                                                                                                                                                                             | ND LID - REINFOR                                                | RCEMENT D<br>DRAWING NO.<br>CS3118 | DETAILS<br>Amend. Sheet<br>0 A1 |                                   |
| -                                                                                                                                                                                                                                                                                                                                                                                                             |                                                                 | 000110                             |                                 | J                                 |